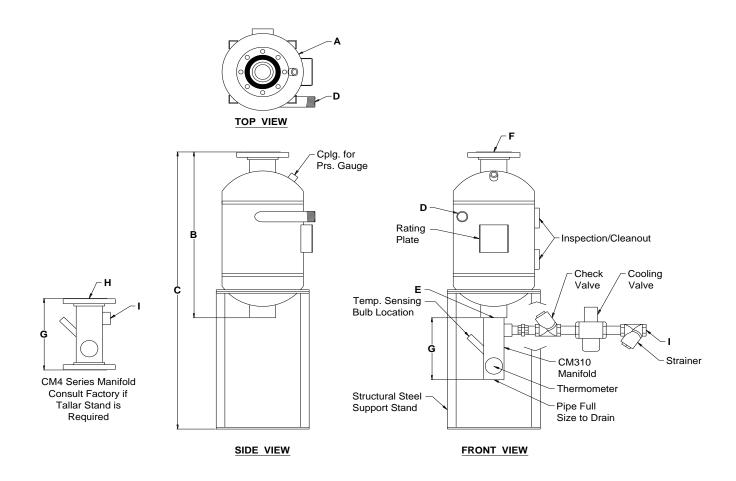

STRUCTURAL SUPPORT STAND

**FOUR STANDARD MODELS** 

**CUSTOM MODELS AVAILABLE** 

**CUSTOM STAND HEIGHTS AVAILABLE** 

| ALDRICH BLOWDOWN SEPARATORS - DIMENSIONAL CHART |                   |             |             |             |             |
|-------------------------------------------------|-------------------|-------------|-------------|-------------|-------------|
| Model - ABDS                                    |                   | 15-30-40    | 15-40-40    | 20-40-40    | 20-40-50    |
| Α                                               | Diameter          | 14.00"      | 14.00"      | 14.00"      | 16.00"      |
| В                                               | Length            | 30.50"      | 31.50"      | 31.50"      | 31.50"      |
| С                                               | Height with Stand | 50.38"      | 50.88"      | 50.88"      | 50.88"      |
| D                                               | Inlet Size        | 1.50" NPT   | 1.50" NPT   | 2.00" NPT   | 2.00" NPT   |
| Ε                                               | Drain Size        | 3.00" NPT   | 4" 150# Flg | 4" 150# Flg | 4" 150# Flg |
| F                                               | Vent Size         | 4" 150# Flg | 4" 150# Flg | 4" 150# Flg | 5" 150# Flg |
| Cooling Manifold CM-                            |                   | CM310       | CM410       | CM4125      | CM4125      |
| G                                               | Height            | 12.00"      | 13.00"      | 13.00"      | 13.00"      |
| Н                                               | Connection Size   | 3.00" NPT   | 4" 150# Flg | 4" 150# Flg | 4" 150# Flg |
| I                                               | Inlet Size        | 1.00" NPT   | 1.00" NPT   | 1.25" NPT   | 1.25" NPT   |

ALL DIMENSIONS ARE IN INCHES. DIMENSIONS SUBJECT TO CHANGE WITHOUT NOTICE. CERTIFIED DRAWING AVAILABLE UPON REQUEST.