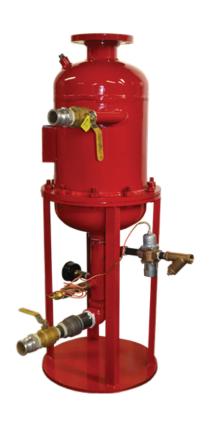

## **BLOWDOWN SEPARATORS**

**ASME SECTION VIII "U" STAMPED** 

**150 PSI MAWP STANDARD** 

3/8" THICK HEADS/SHELL

STAINLESS STEEL WEAR PLATE

COOLING PACKAGE INCLUDES SELF-ACTUATING COOLING VALVE, BI-METAL THERMOMETER, STRAINER AND CHECK VALVE