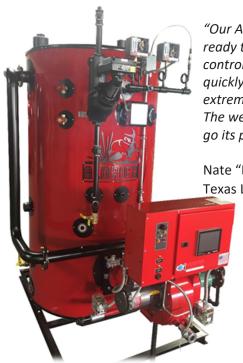

### **CLASSIC SERIES**

STEAM BOILERS
HORIZONTAL FIRETUBE DESIGN
ASME CODE

SIZES: 12 - 250 BHP 83 - 87% EFFICIENCY GAS • OIL • GAS/OIL SPACE SAVING DESIGN

"Our Aldrich DG-900 is a workhorse. Its reliable, always ready to ramp up to full blast and make beer. The PLC controls are a breeze to use with the system quickly responding to on the fly adjustments. I am extremely happy with the quality of the workmanship, also. The welding and pipefitting are top notch. As far as boilers go its pretty good looking, too."

Nate "Doc" Rebeck, PH. D – Head Brewer Texas Leaguer Brewing Co. – Fort Bend County, TX

Two 105 HP Low Pressure Steam Boilers "Boilers are functioning great!"

Savage & Cooke Distillery Vallejo, CA

"From the moment we uncrated our Aldrich boiler, we've been in love with it. We wanted to connect our guests to the brewing process, so we chose to showcase the boiler for all to see from the taproom; it's like having a sexy Ferrari parked in your brewery. Most importantly, it smoothly fires up every time, operates quietly and efficiently, and is a beast at providing reliable steam service for us to brew our high quality hand crafted beers."