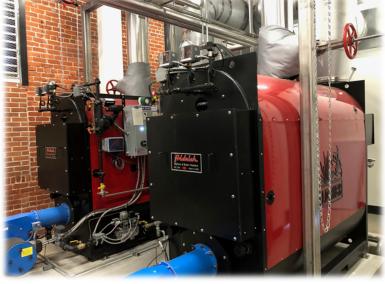

### D & DG SERIES

STEAM BOILERS
VERTICAL FIRETUBE DESIGN
ASME CODE
SIZES: 3 - 50 BHP
83 - 85% EFFICIENCY
GAS • OIL • GAS/OIL
SPACE SAVING DESIGN

Aldrich Company serves the brewery and distillery markets as the premier manufacturer of firetube boilers and boiler room accessories.

### **CLASSIC SERIES**

STEAM BOILERS
HORIZONTAL FIRETUBE DESIGN
ASME CODE

SIZES: 12 - 250 BHP 83 - 87% EFFICIENCY GAS • OIL • GAS/OIL SPACE SAVING DESIGN

"Our Aldrich DG-900 is a workhorse. Its reliable, always ready to ramp up to full blast and make beer. The PLC controls are a breeze to use with the system quickly responding to on the fly adjustments. I am extremely happy with the quality of the workmanship, also. The welding and pipefitting are top notch. As far as boilers go its pretty good looking, too."